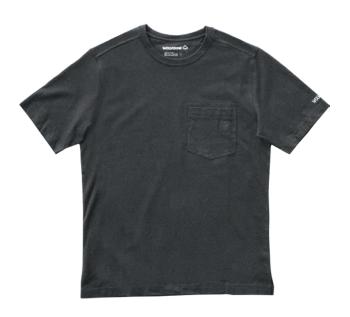

# GUARDIAN COTTON S/S T-SHIRT

The Wolverine Guardian Cotton Short Sleeve T-Shirt incorporates innovative performance cotton technology and offers enhanced durability while maintaining comfort and breathability.

#### **SPECS & TECH**

- Guardian Cotton is built with increased durability and is 4x more abrasion resistant than typical cotton.
- Extended tail with extra length in the back provides coverage.
- Chest pocket with reinforcement and pencil slit.
- Provides a closer fit through the shoulders and chest that still leaves room for comfortable movement.
- Rolled shoulders.
- Tagless label.
- Screen printed Wolverine logo on LHS arm hem.

#### **COLOURS**

Heather Grey Light Blue Heather Blackout