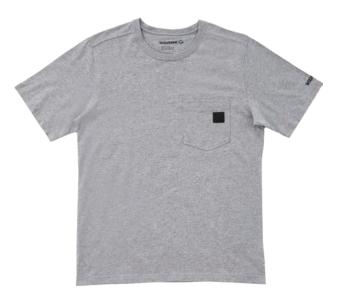

# GUARDIAN COTTON S/S T-SHIRT

The Wolverine Guardian Cotton Short Sleeve T-Shirt incorporates innovative performance cotton technology and offers enhanced durability while maintaining comfort and breathability.

#### **SPECS & TECH**

- Guardian Cotton is built with increased durability and is 4x more abrasion resistant than typical cotton.
- Extended tail with extra length in the back provides coverage.
- Chest pocket with reinforcement and pencil slit.
- Provides a closer fit through the shoulders and chest that still leaves room for comfortable movement.
- Rolled shoulders.
- Tagless label.
- Screen printed Wolverine logo on LHS arm hem.

#### **COLOURS**

Heather Grey Light Blue Heather Blackout