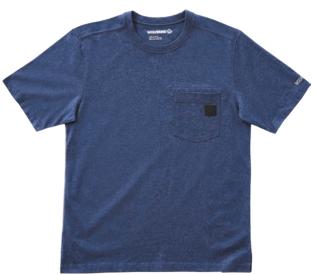

# GUARDIAN COTTON S/S T-SHIRT

The Wolverine Guardian Cotton Short Sleeve T-Shirt incorporates innovative performance cotton technology and offers enhanced durability while maintaining comfort and breathability.

#### **SPECS & TECH**

- Guardian Cotton is built with increased durability and is 4x more abrasion resistant than typical cotton.
- Extended tail with extra length in the back provides coverage.
- Chest pocket with reinforcement and pencil slit.
- Provides a closer fit through the shoulders and chest that still leaves room for comfortable movement.
- Rolled shoulders.
- Tagless label.
- Screen printed Wolverine logo on LHS arm hem.

#### **COLOURS**

Heather Grey Light Blue Heather Blackout